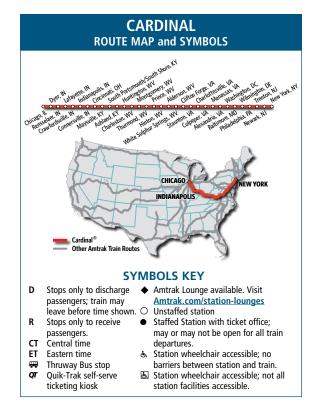

# **CARDINAL<sup>SM</sup>**

serving NEW YORK - WASHINGTON, DC - CHARLOTTESVILLE - WHITE SULPHUR SPRINGS -CHARLESTON - CINCINNATI - INDIANAPOLIS - CHICAGO and intermediate stations

BOOK TRAVEL, CHECK TRAIN STATUS, ACCESS YOUR ETICKET AND MORE THROUGH THE Amtrak app.