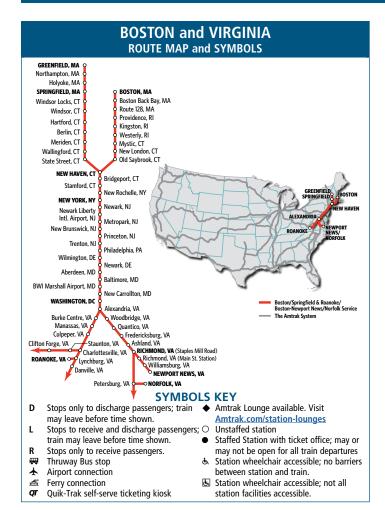

All Amtrak services and stations are non-smoking.

See page 9 for Route Map, Symbols Key, Connecting Local Services, Airport Connections and other amenities.

Northeast Regional service within Virginia is funded in part through grants made available by the Commonwealth of Virginia.