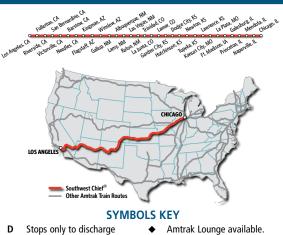

# **SOUTHWEST CHIEF®** Effective October 12, 2020 serving CHICAGO - KANSAS CITY - TOPEKA - DODGE CITY - RATON - LAMY (SANTA FE) -

ALBUQUERQUE - FLAGSTAFF - LOS ANGELES and intermediate stations

BOOK TRAVEL, CHECK TRAIN STATUS, ACCESS YOUR ETICKET AND MORE THROUGH THE Amtrak app.